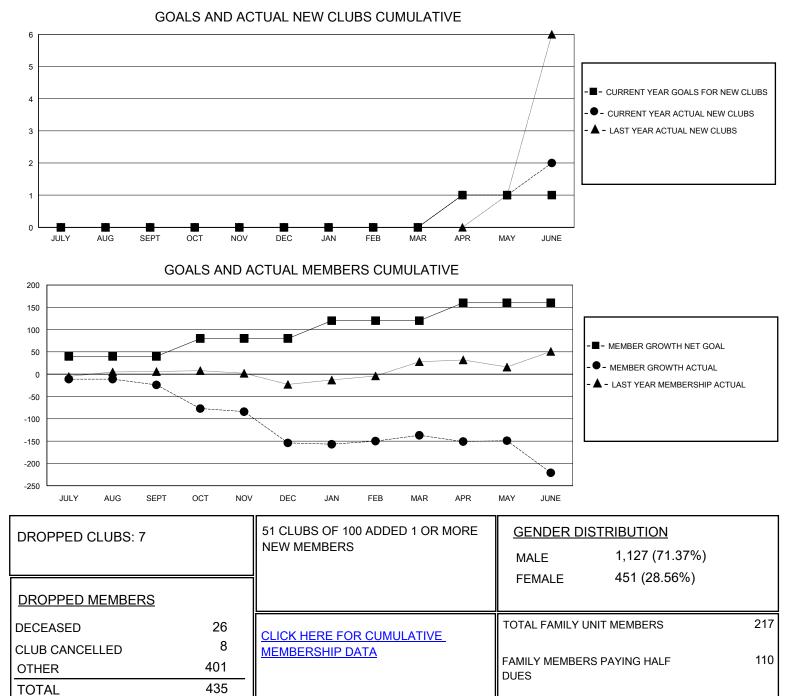

## District 105CW

Results as of: 6/30/2024

| GMT:                  | LOCATION UNITED KINGDOM |           |               |                       |                         |                         | GMT CA                                             |
|-----------------------|-------------------------|-----------|---------------|-----------------------|-------------------------|-------------------------|----------------------------------------------------|
| Clubs                 |                         |           |               | Members               |                         |                         |                                                    |
| RESULTS FOR 2023-2024 |                         |           |               | RESULTS FOR 2023-2024 |                         |                         |                                                    |
| QUARTER               | NEW CLUB GOAL           | NEW CLUBS | DROPPED CLUBS | QUARTER MEM           | IBER GROWTH NET<br>GOAL | MEMBER GROWTH<br>ACTUAL | DROPPED<br>MEMBERS ACTUAL<br>(including transfers) |
| JULY/AUG/SEPT         | 0                       | 0         | 0             | JULY/AUG/SEPT         | 40                      | 41                      | 55                                                 |
| OCT/NOV/DEC           | 0                       | 0         | 1             | OCT/NOV/DEC           | 40                      | 60                      | 166                                                |
| JAN/FEB/MAR           | 0                       | 0         | 2             | JAN/FEB/MAR           | 40                      | 116                     | 51                                                 |
| APR/MAY/JUNE          | 1                       | 2         | 4             | APR/MAY/JUNE          | 40                      | 126                     | 163                                                |